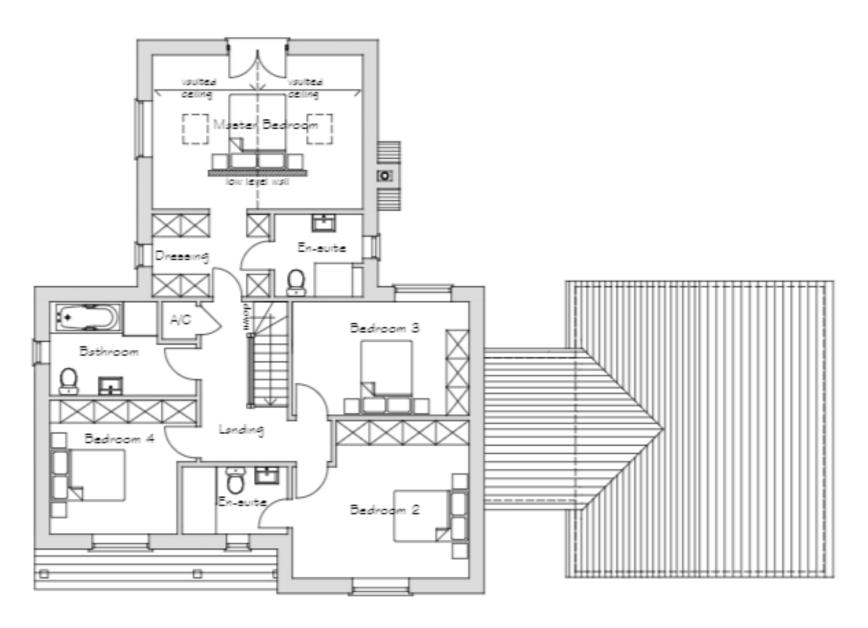

## 24/01884/FUL Land To The North of Southwick Road, Wickham, Hampshire

Erection of 4 bedroom self-build dwelling, relocated access, parking, drainage and landscaping.



### Site Location Plan



## Aerial photo of the site



# Wider Context Map



### Proposed Block Plan



## Proposed Ground Floor Plan



## Proposed First Floor Plan



#### Proposed South West and North West Elevations



PROPOSED SOUTH WEST ELEVATION @ 1:100



#### Proposed North East and South East Elevations



PROPOSED NORTH EAST ELEVATION @ 1:100



PROPOSED SOUTH EAST ELEVATION @ 1:100

### Proposed gated access



Entrance Gates To The Site (Elevation) @ 1:50



Typical Post and Rail Fence Detail 0.9 - 1.2m high @ 1:50

### Site Photos from Southwick Road





## Site Photos from Southwick Road





## Site Photos from Mulberry House





## Site Photos from Mulberry House





#### **RECOMMENDATION - REFUSAL**

Proposal is contrary with Local Plan policies as is laid out within the report.