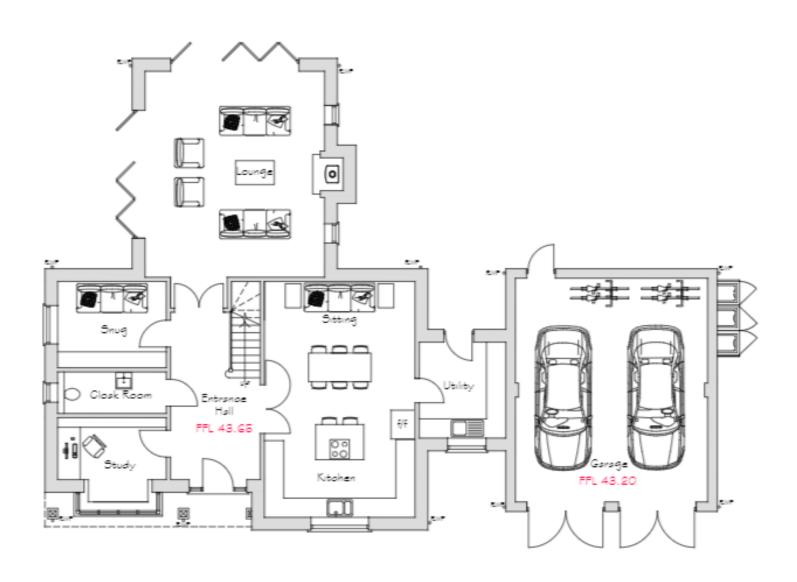

## 24/01884/FUL Land To The North of Southwick Road, Wickham, Hampshire

Erection of 4 bedroom self-build dwelling, relocated access, parking, drainage and landscaping.



### Site Location Plan



## Aerial photo of the site



# Wider Context Map



### Proposed Block Plan



## Proposed Ground Floor Plan



## Proposed First Floor Plan



#### Proposed South West and North West Elevations



PROPOSED SOUTH WEST ELEVATION @ 1:100



#### Proposed North East and South East Elevations



PROPOSED NORTH EAST ELEVATION @ 1:100



PROPOSED SOUTH EAST ELEVATION @ 1:100

### Proposed gated access



Entrance Gates To The Site (Elevation) @ 1:50



Typical Post and Rail Fence Detail 0.9 - 1.2m high @ 1:50

### Site Photos from Southwick Road





## Site Photos from Southwick Road





## Site Photos from Mulberry House





## Site Photos from Mulberry House





#### **RECOMMENDATION - REFUSAL**

Proposal is contrary with Local Plan policies as is laid out within the report.