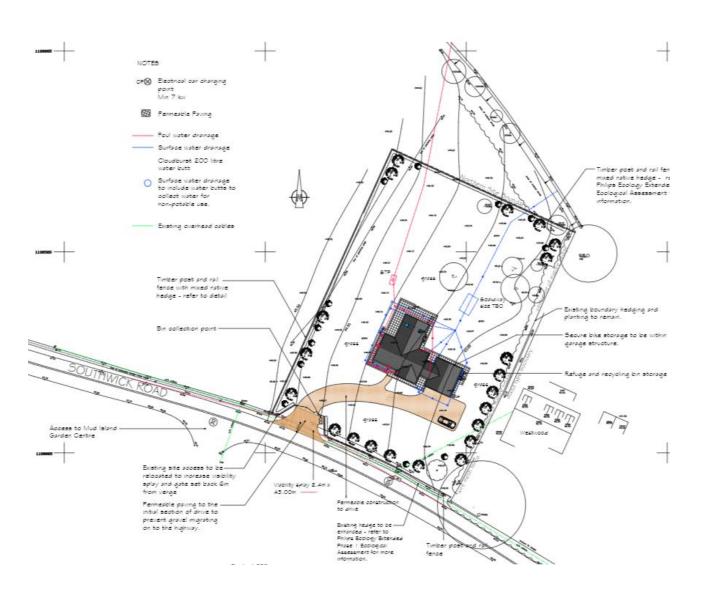

## 24/01884/FUL Land To The North of Southwick Road, Wickham, Hampshire

Erection of 4 bedroom self-build dwelling, relocated access, parking, drainage and landscaping.



### Site Location Plan



## Aerial photo of the site



# Wider Context Map



### Proposed Block Plan



## Proposed Ground Floor Plan



## Proposed First Floor Plan



#### Proposed South West and North West Elevations



PROPOSED SOUTH WEST ELEVATION @ 1:100



#### Proposed North East and South East Elevations



PROPOSED NORTH EAST ELEVATION @ 1:100



PROPOSED SOUTH EAST ELEVATION @ 1:100

### Proposed gated access



Entrance Gates To The Site (Elevation) @ 1:50



Typical Post and Rail Fence Detail 0.9 - 1.2m high @ 1:50

### Site Photos from Southwick Road





## Site Photos from Southwick Road





## Site Photos from Mulberry House





## Site Photos from Mulberry House





#### **RECOMMENDATION - REFUSAL**

Proposal is contrary with Local Plan policies as is laid out within the report.