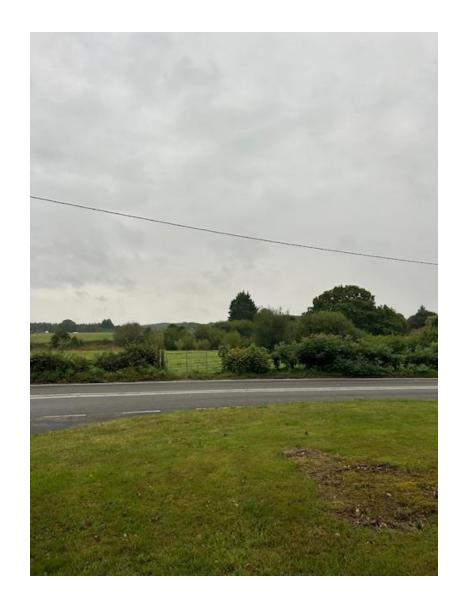

## 24/01884/FUL Land To The North of Southwick Road, Wickham, Hampshire

Erection of 4 bedroom self-build dwelling, relocated access, parking, drainage and landscaping.



### Site Location Plan



## Aerial photo of the site



# Wider Context Map



### Proposed Block Plan



## Proposed Ground Floor Plan



## Proposed First Floor Plan



#### Proposed South West and North West Elevations



PROPOSED SOUTH WEST ELEVATION @ 1:100



#### Proposed North East and South East Elevations



PROPOSED NORTH EAST ELEVATION @ 1:100



PROPOSED SOUTH EAST ELEVATION @ 1:100

### Proposed gated access



Entrance Gates To The Site (Elevation) @ 1:50



Typical Post and Rail Fence Detail 0.9 - 1.2m high @ 1:50

### Site Photos from Southwick Road





## Site Photos from Southwick Road





## Site Photos from Mulberry House





## Site Photos from Mulberry House





#### **RECOMMENDATION - REFUSAL**

Proposal is contrary with Local Plan policies as is laid out within the report.