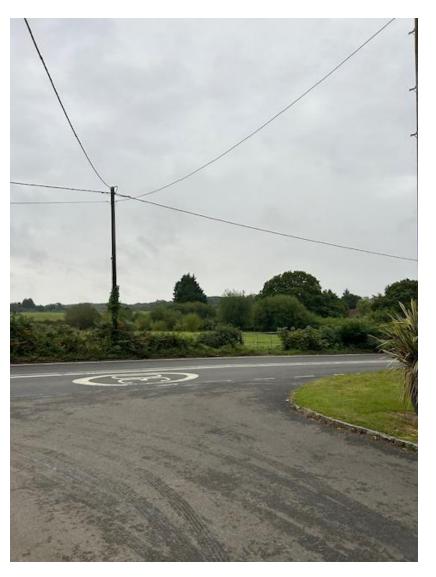

## 24/01884/FUL Land To The North of Southwick Road, Wickham, Hampshire

Erection of 4 bedroom self-build dwelling, relocated access, parking, drainage and landscaping.



### Site Location Plan



## Aerial photo of the site



# Wider Context Map



### Proposed Block Plan



## Proposed Ground Floor Plan



## Proposed First Floor Plan



#### Proposed South West and North West Elevations



PROPOSED SOUTH WEST ELEVATION @ 1:100



#### Proposed North East and South East Elevations



PROPOSED NORTH EAST ELEVATION @ 1:100



PROPOSED SOUTH EAST ELEVATION @ 1:100

### Proposed gated access



Entrance Gates To The Site (Elevation) @ 1:50



Typical Post and Rail Fence Detail 0.9 - 1.2m high @ 1:50

### Site Photos from Southwick Road





## Site Photos from Southwick Road





## Site Photos from Mulberry House





## Site Photos from Mulberry House





#### **RECOMMENDATION - REFUSAL**

Proposal is contrary with Local Plan policies as is laid out within the report.