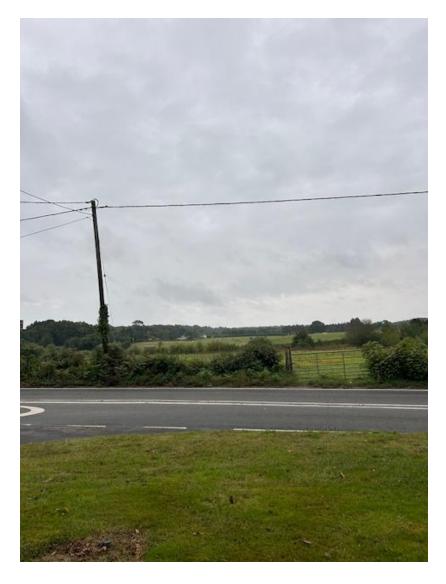

## 24/01884/FUL Land To The North of Southwick Road, Wickham, Hampshire

Erection of 4 bedroom self-build dwelling, relocated access, parking, drainage and landscaping.



### Site Location Plan



## Aerial photo of the site



# Wider Context Map



### Proposed Block Plan



## Proposed Ground Floor Plan



## Proposed First Floor Plan



#### Proposed South West and North West Elevations



PROPOSED SOUTH WEST ELEVATION @ 1:100



#### Proposed North East and South East Elevations



PROPOSED NORTH EAST ELEVATION @ 1:100



PROPOSED SOUTH EAST ELEVATION @ 1:100

### Proposed gated access



Entrance Gates To The Site (Elevation) @ 1:50



Typical Post and Rail Fence Detail 0.9 - 1.2m high @ 1:50

### Site Photos from Southwick Road





## Site Photos from Southwick Road





## Site Photos from Mulberry House





## Site Photos from Mulberry House





#### **RECOMMENDATION - REFUSAL**

Proposal is contrary with Local Plan policies as is laid out within the report.