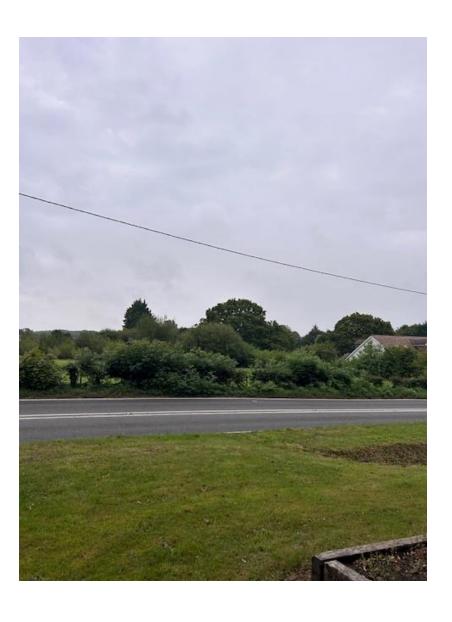

## 24/01884/FUL Land To The North of Southwick Road, Wickham, Hampshire

Erection of 4 bedroom self-build dwelling, relocated access, parking, drainage and landscaping.



### Site Location Plan



## Aerial photo of the site



# Wider Context Map



### Proposed Block Plan



## Proposed Ground Floor Plan



## Proposed First Floor Plan



#### Proposed South West and North West Elevations



PROPOSED SOUTH WEST ELEVATION @ 1:100



#### Proposed North East and South East Elevations



PROPOSED NORTH EAST ELEVATION @ 1:100



PROPOSED SOUTH EAST ELEVATION @ 1:100

### Proposed gated access



Entrance Gates To The Site (Elevation) @ 1:50



Typical Post and Rail Fence Detail 0.9 - 1.2m high @ 1:50

### Site Photos from Southwick Road





## Site Photos from Southwick Road





## Site Photos from Mulberry House





## Site Photos from Mulberry House





#### **RECOMMENDATION - REFUSAL**

Proposal is contrary with Local Plan policies as is laid out within the report.