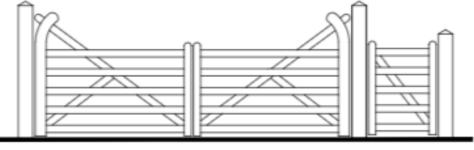

### Proposed gated access

Entrance Gates To The Site (Elevation) @ 1:50

Typical Post and Rail Fence Detail 0.9 - 1.2m high @ 1:50