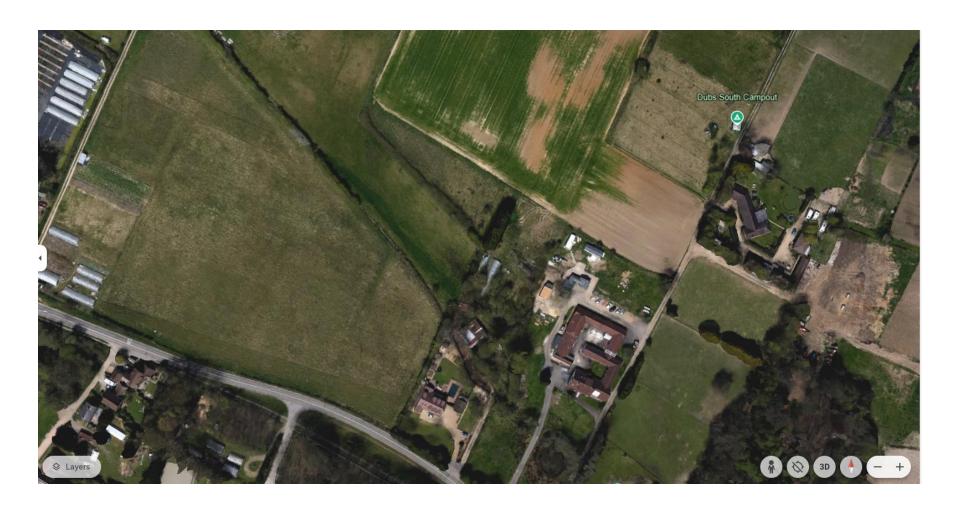

## 24/01884/FUL Land To The North of Southwick Road, Wickham, Hampshire

Erection of 4 bedroom self-build dwelling, relocated access, parking, drainage and landscaping.



### Site Location Plan



## Aerial photo of the site



# Wider Context Map



### Proposed Block Plan



## Proposed Ground Floor Plan



## Proposed First Floor Plan



#### Proposed South West and North West Elevations



PROPOSED SOUTH WEST ELEVATION @ 1:100



#### Proposed North East and South East Elevations



PROPOSED NORTH EAST ELEVATION @ 1:100



PROPOSED SOUTH EAST ELEVATION @ 1:100

### Proposed gated access



Entrance Gates To The Site (Elevation) @ 1:50



Typical Post and Rail Fence Detail 0.9 - 1.2m high @ 1:50

### Site Photos from Southwick Road





## Site Photos from Southwick Road





## Site Photos from Mulberry House





## Site Photos from Mulberry House





#### **RECOMMENDATION - REFUSAL**

Proposal is contrary with Local Plan policies as is laid out within the report.