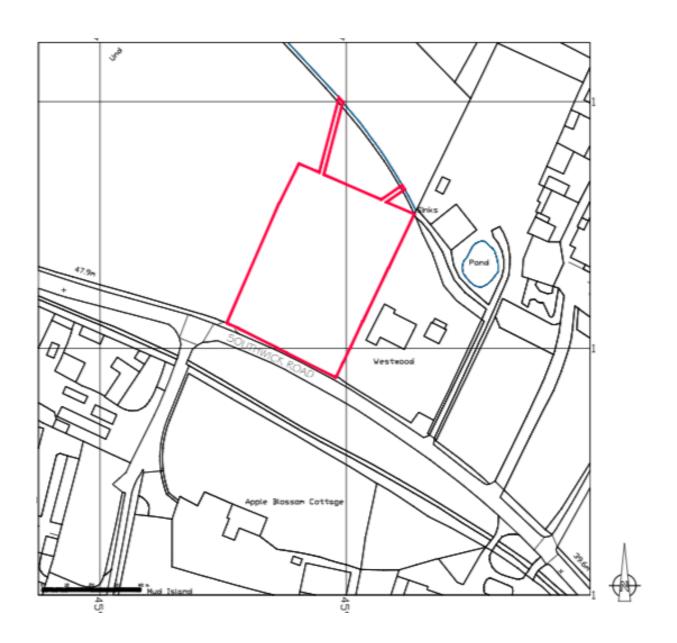

## 24/01884/FUL Land To The North of Southwick Road, Wickham, Hampshire

Erection of 4 bedroom self-build dwelling, relocated access, parking, drainage and landscaping.



### Site Location Plan



## Aerial photo of the site



# Wider Context Map



### Proposed Block Plan



## Proposed Ground Floor Plan



## Proposed First Floor Plan



#### Proposed South West and North West Elevations



PROPOSED SOUTH WEST ELEVATION @ 1:100



#### Proposed North East and South East Elevations



PROPOSED NORTH EAST ELEVATION @ 1:100



PROPOSED SOUTH EAST ELEVATION @ 1:100

### Proposed gated access



Entrance Gates To The Site (Elevation) @ 1:50



Typical Post and Rail Fence Detail 0.9 - 1.2m high @ 1:50

### Site Photos from Southwick Road





## Site Photos from Southwick Road





## Site Photos from Mulberry House





## Site Photos from Mulberry House





#### **RECOMMENDATION - REFUSAL**

Proposal is contrary with Local Plan policies as is laid out within the report.