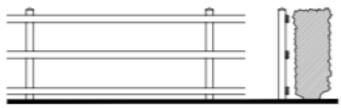

### Proposed gated access

Entrance Gates To The Site (Elevation) @ 1:50

Typical Post and Rail Fence Detail 0.9 - 1.2m high @ 1:50