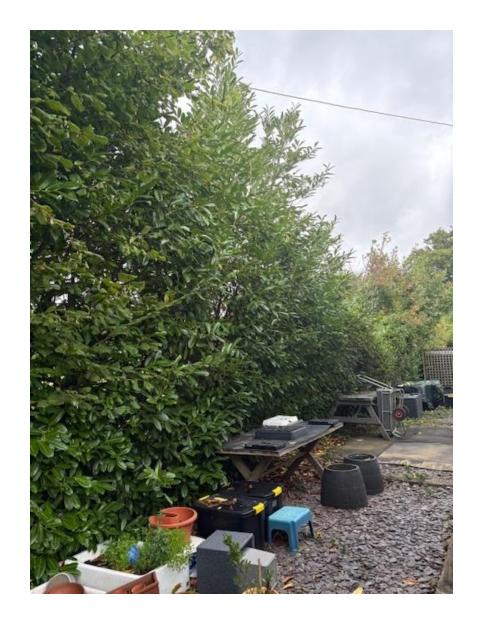

hire

Erection of 4 bedroom self-build dwelling, relocated access, parking, drainage and landscaping.



### Site Location Plan



## Aerial photo of the site



# Wider Context Map



### Proposed Block Plan



## Proposed Ground Floor Plan



## Proposed First Floor Plan



#### Proposed South West and North West Elevations



PROPOSED SOUTH WEST ELEVATION @ 1:100



#### Proposed North East and South East Elevations



PROPOSED NORTH EAST ELEVATION @ 1:100



PROPOSED SOUTH EAST ELEVATION @ 1:100

### Proposed gated access



Entrance Gates To The Site (Elevation) @ 1:50



Typical Post and Rail Fence Detail 0.9 - 1.2m high @ 1:50

### Site Photos from Southwick Road





## Site Photos from Southwick Road





## Site Photos from Mulberry House





## Site Photos from Mulberry House





#### **RECOMMENDATION - REFUSAL**

Proposal is contrary with Local Plan policies as is laid out within the report.