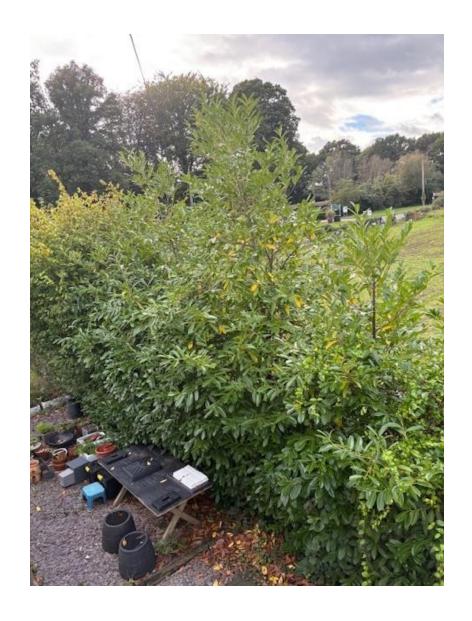

orth of Southwick Road, Wickham, Hampshire

Erection of 4 bedroom self-build dwelling, relocated access, parking, drainage and landscaping.



### Site Location Plan



## Aerial photo of the site



# Wider Context Map



### Proposed Block Plan



## Proposed Ground Floor Plan



## Proposed First Floor Plan



#### Proposed South West and North West Elevations



PROPOSED SOUTH WEST ELEVATION @ 1:100



#### Proposed North East and South East Elevations



PROPOSED NORTH EAST ELEVATION @ 1:100



PROPOSED SOUTH EAST ELEVATION @ 1:100

### Proposed gated access



Entrance Gates To The Site (Elevation) @ 1:50



Typical Post and Rail Fence Detail 0.9 - 1.2m high @ 1:50

### Site Photos from Southwick Road





## Site Photos from Southwick Road





## Site Photos from Mulberry House





## Site Photos from Mulberry House





#### **RECOMMENDATION - REFUSAL**

Proposal is contrary with Local Plan policies as is laid out within the report.