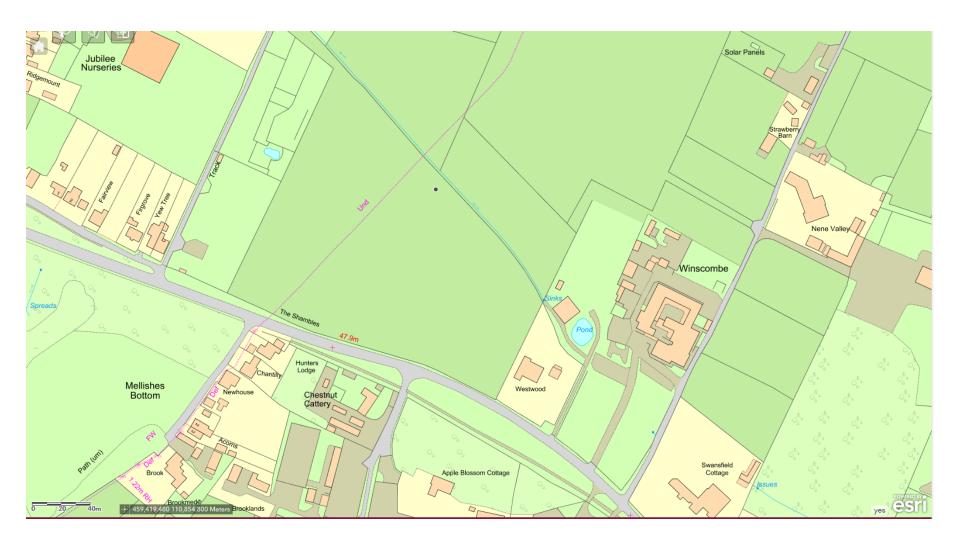

## 24/01884/FUL Land To The North of Southwick Road, Wickham, Hampshire

Erection of 4 bedroom self-build dwelling, relocated access, parking, drainage and landscaping.



### Site Location Plan



## Aerial photo of the site



# Wider Context Map



### Proposed Block Plan



## Proposed Ground Floor Plan



## Proposed First Floor Plan



#### Proposed South West and North West Elevations



PROPOSED SOUTH WEST ELEVATION @ 1:100



#### Proposed North East and South East Elevations



PROPOSED NORTH EAST ELEVATION @ 1:100



PROPOSED SOUTH EAST ELEVATION @ 1:100

### Proposed gated access



Entrance Gates To The Site (Elevation) @ 1:50



Typical Post and Rail Fence Detail 0.9 - 1.2m high @ 1:50

### Site Photos from Southwick Road





## Site Photos from Southwick Road





## Site Photos from Mulberry House





## Site Photos from Mulberry House





#### **RECOMMENDATION - REFUSAL**

Proposal is contrary with Local Plan policies as is laid out within the report.