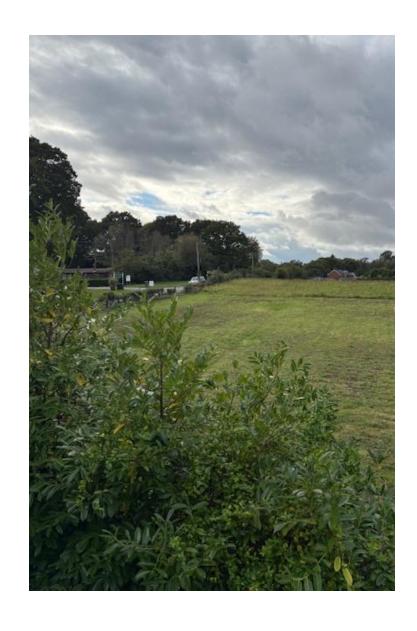

North of Southwick Road, Wickham, Hampshire

Erection of 4 bedroom self-build dwelling, relocated access, parking, drainage and landscaping.



### Site Location Plan



## Aerial photo of the site



# Wider Context Map



### Proposed Block Plan



## Proposed Ground Floor Plan



## Proposed First Floor Plan



#### Proposed South West and North West Elevations



PROPOSED SOUTH WEST ELEVATION @ 1:100



#### Proposed North East and South East Elevations



PROPOSED NORTH EAST ELEVATION @ 1:100



PROPOSED SOUTH EAST ELEVATION @ 1:100

### Proposed gated access



Entrance Gates To The Site (Elevation) @ 1:50



Typical Post and Rail Fence Detail 0.9 - 1.2m high @ 1:50

### Site Photos from Southwick Road





## Site Photos from Southwick Road





## Site Photos from Mulberry House





## Site Photos from Mulberry House





#### **RECOMMENDATION - REFUSAL**

Proposal is contrary with Local Plan policies as is laid out within the report.